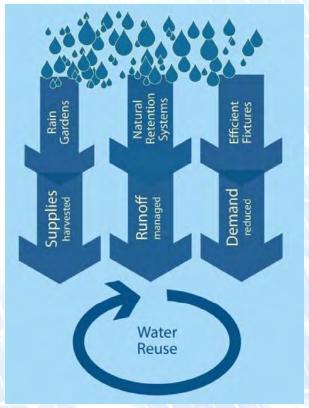

# **Water Balance Planning**

#### **Surface Water Management**

- / Reduce pollutant loads
- / Control runoff
- / Recharge groundwater
- / Rainwater capture

## **Water Use Efficiency**

- / Intelligent irrigation
- / High-efficiency fixtures
- / Reuse of greywater
- / Treated effluent use