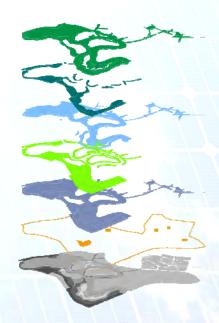

## **Ecosystem Services**

#### **Carbon Sequestration**

- / Increased landscape planting/trees
- / Preserve existing biological carbon
- / Restore ecosystems

#### **Urban Heat Island Reduction**

- / Highly reflective surfaces
- / Shading
- / Water features

#### **Community Agriculture**

- / Community Supported Agriculture
- / Community Gardens
- / Farmers Markets

#### **Biodiversity**

- / Native plant landscapes
- / Habitat networks and corridors

#### **Education**

- / Nature education to encourage conservation behavior and knowledge
- / Biomimicry

REDUCTION IN TEMPERATURE COMPARED TO BAU