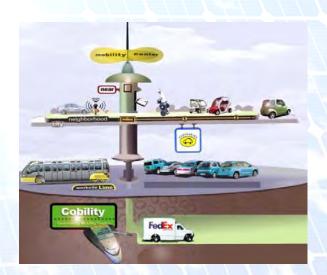

# **Transportation and Mobility**

#### **Internal Project Measures:**

- / Travel demand management (TDM)
- / Internal shuttle service
- / Sheltered transit stops
- / Shared parking, ride-share
- / EV charge stations, fleet mix
- / Shared vehicles, NEV's, bikes
- / Bike/walk trail network
- / Traffic calming, pedestrian-oriented design
- / NextBus.com, transit frequency

#### **External Project Measures**

- / Coordinating entity
- / External shuttles
- / Regional transit extensions
- / Freight, product delivery