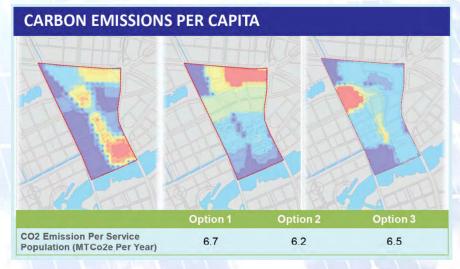

# **Energy Supply**

#### **On-Building Renewables**

- / Photovoltaic panels
- / Thermal hot water
- / Ground source heating and cooling

### **District Energy Supply**

- / Photovoltaic farm
- / Wind turbines
- / Combined Heat and Power (CHP)
- / Biomass
- / Biogas
- / Geothermal