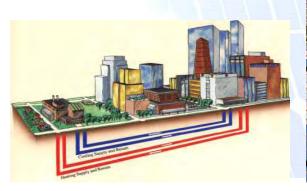

# **Energy Supply**

### **District Energy Supply**

- / Photovoltaic farm
- / Wind turbines
- / Combined Heat and Power (CHP)
- / Biomass
- / Biogas
- / Geothermal