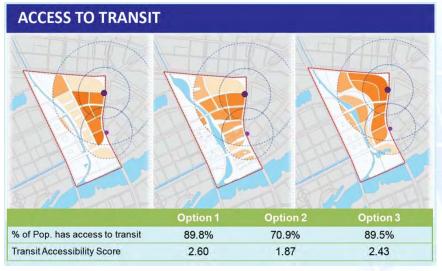

# **Transportation and Mobility**

#### **Internal Project Measures:**

- / Travel demand management (TDM)
- / Internal shuttle service
- / Sheltered transit stops
- / Shared parking, ride-share
- / EV charge stations, fleet mix
- / Shared vehicles, NEV's, bikes
- / Bike/walk trail network
- / Traffic calming, pedestrian-oriented design
- / NextBus.com, transit frequency

#### **External Project Measures**

- / Coordinating entity
- / External shuttles
- / Regional transit extensions
- / Freight, product delivery