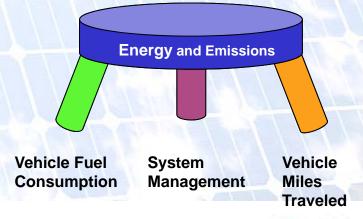

# **Energy Supply**

#### **On-Building Renewables**

- / Photovoltaic panels
- / Thermal hot water
- / Ground source heating and cooling

### **District Energy Supply**

- / Photovoltaic farm
- / Wind turbines
- / Combined Heat and Power (CHP)
- / Biomass
- / Biogas
- / Geothermal